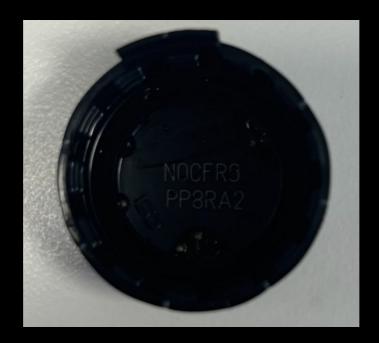

# **WHERE TO FIND CODE?**

Your unique promo code is located under the bottle cap, it's 12-digits long and starts with a 2-letter prefix for your country (e.g. NO for Norway).

### **NOTES**

- Please make sure all letters are capitalized and entered in one line without spaces
- Excluding the prefix (NO), codes will never contain the following characters: BDIKOQSUVZ