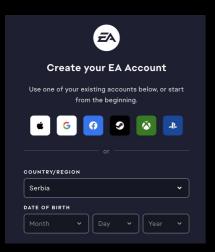

### STEPS TO CREATE AN EA ACCOUNT

Fill in the input fields for country, month, day, and year.

Enter your email address and password.

Check your email for the verification code.