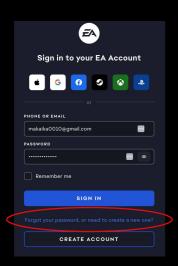

### **RECOVER EA ACCOUNT DETAILS**

If you've forgotten your EA account details, simply follow the instructions below.

#### **INSTRUCTIONS FOR EA.COM**

Click on "Forgot Password" link on the login page. You'll be guided through the steps to recover your account using your email address or phone number. Check your email for the verification code. Type your code. In the final step, enter your new password in the field. Once submitted, your EA account will be successfully recovered.