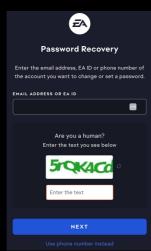

#### **INSTRUCTIONS FOR EA.COM**

Click on "Forgot Password" link on the login page. You'll be guided through the steps to recover your account using your email address or phone number. Check your email for the verification code. Type your code. In the final step, enter your new password in the field. Once submitted, your EA account will be successfully recovered.