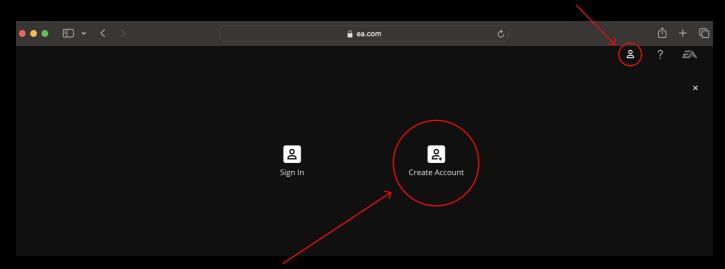

## **EA ACCOUNT - CREATE AN ACCOUNT GUIDE**

If you don't have an EA account, you should visit <u>ea.com</u> to create a new one.

Click on the user icon in the menu.

Select the option to create an account.