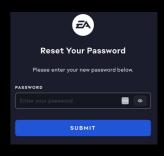

#### **INSTRUCTIONS FOR EA.COM**

Click on "Forgot Password" link on the login page. You'll be guided through the steps to recover your account using your email address or phone number. Check your email for the verification code. Type your code. In the final step, enter your new password in the field. Once submitted, your EA account will be successfully recovered.