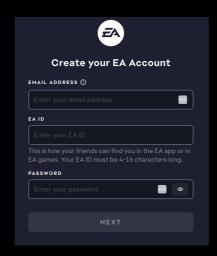

### STEPS TO CREATE AN EA ACCOUNT

Fill in the input fields for country, month, day, and year.

Enter your email address and password.

Check your email for the verification code.