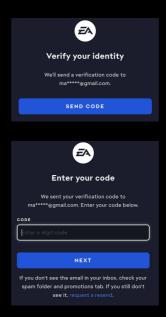

#### **INSTRUCTIONS FOR EA.COM**

Click on "Forgot Password" link on the login page. You'll be guided through the steps to recover your account using your email address or phone number. Check your email for the verification code. Type your code. In the final step, enter your new password in the field. Once submitted, your EA account will be successfully recovered.