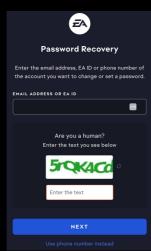

### **INSTRUCTIONS FOR EA.COM**

Click on "Forgot Password" link on the login page. You'll be guided through the steps to recover your account using your email address or phone number. Check your email for the verification code. Type your code. In the final step, enter your new password in the field. Once submitted, your EA account will be successfully recovered.