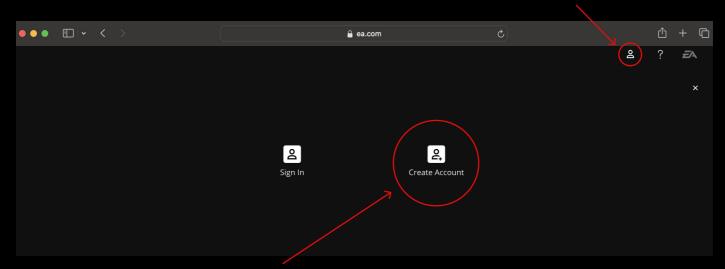

# **EA ACCOUNT - CREATE AN ACCOUNT GUIDE**

If you don't have an EA account, you should visit <u>ea.com</u> to create a new one.

Click on the user icon in the menu.

Select the option to create an account.