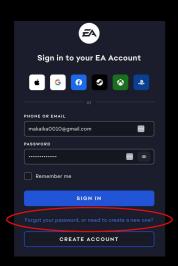

## **RECOVER EA ACCOUNT DETAILS**

If you've forgotten your EA account details, simply follow the instructions below.

### **INSTRUCTIONS FOR EA.COM**

Click on "Forgot Password" link on the login page. You'll be guided through the steps to recover your account using your email address or phone number. Check your email for the verification code. Type your code. In the final step, enter your new password in the field. Once submitted, your EA account will be successfully recovered.