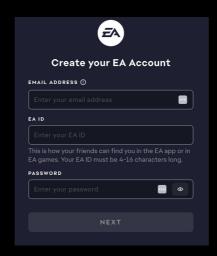

## STEPS TO CREATE AN EA ACCOUNT

Fill in the input fields for country, month, day, and year.

Enter your email address and password.

Check your email for the verification code.