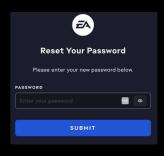

### **INSTRUCTIONS FOR EA.COM**

Click on "Forgot Password" link on the login page. You'll be guided through the steps to recover your account using your email address or phone number. Check your email for the verification code. Type your code. In the final step, enter your new password in the field. Once submitted, your EA account will be successfully recovered.