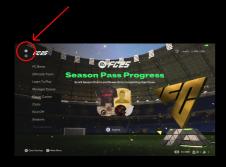

### **INSTRUCTIONS FOR IN-GAME (PLAYSTATION AND XBOX ONLY)**

You will find settings icon, top left in the menu to customise.

Open online settings.

Here you will find your public ID, your email address that's linked to your EA Account, and your join date.