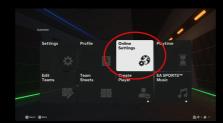

### **INSTRUCTIONS FOR IN-GAME (PLAYSTATION AND XBOX ONLY)**

You will find settings icon, top left in the menu to customise.

Open online settings.

Here you will find your public ID, your email address that's linked to your EA Account, and your join date.