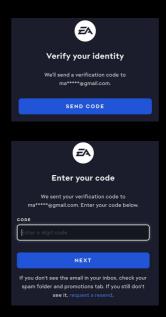

### **INSTRUCTIONS FOR EA.COM**

Click on "Forgot Password" link on the login page. You'll be guided through the steps to recover your account using your email address or phone number. Check your email for the verification code. Type your code. In the final step, enter your new password in the field. Once submitted, your EA account will be successfully recovered.