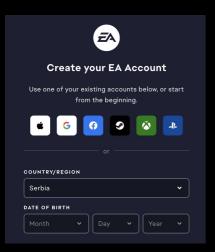

## STEPS TO CREATE AN EA ACCOUNT

Fill in the input fields for country, month, day, and year.

Enter your email address and password.

Check your email for the verification code.